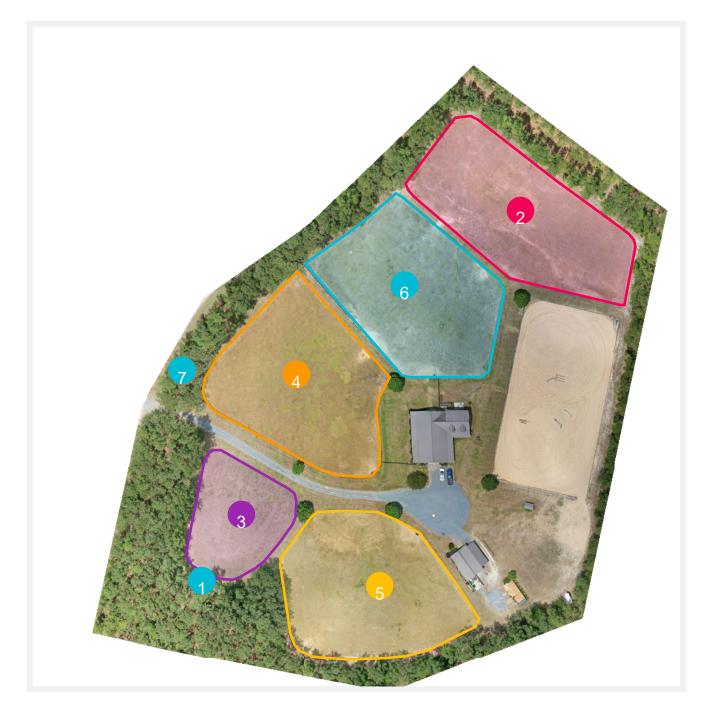

## Location 💡

| Label | Title       | Elevation | Coordinates        |
|-------|-------------|-----------|--------------------|
| 1 🔴   | Fallen Tree | -8.55 ft  | 35.0685, -79.43778 |

## Area 🗇

| Label | Title          | Area        | Surface Area |
|-------|----------------|-------------|--------------|
| 2     | Back Field     | 0.898 acres | 0.896 acres  |
| 3     | Driveway Field | 0.393 acres | 0.395 acres  |
| 4 🔴   | Front Field    | 0.912 acres | 0.911 acres  |
| 5 🔴   | Haybarn Field  | 0.893 acres | 0.898 acres  |
| 6     | Middle Field   | 0.885 acres | 0.886 acres  |

## Count :

| Label | Title     | Quantity |  |
|-------|-----------|----------|--|
| 7 🔴   | Dead Tree | 1        |  |